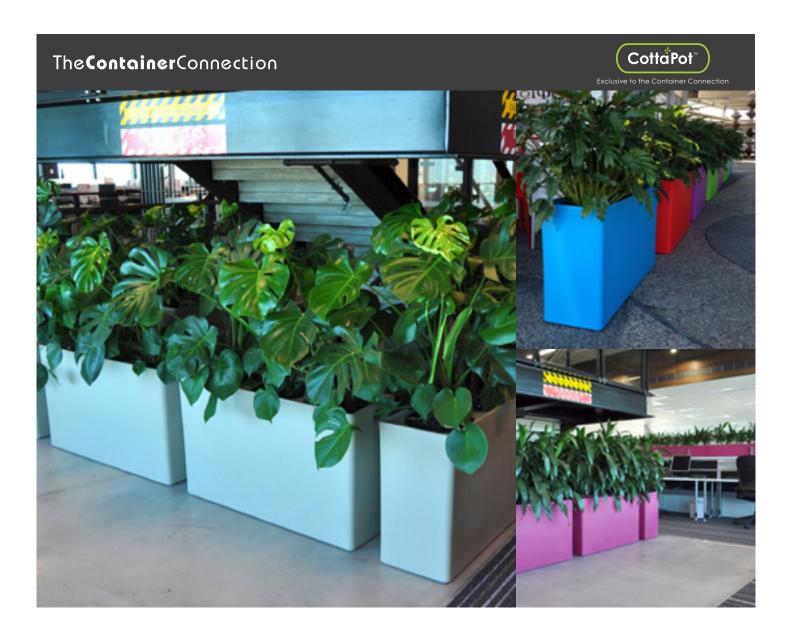

## **URBAN 10**

The Urban 10 is a versatile, streamlined planter that adds colour and style to any office or public space.

Suitable for all commercial and hospitality projects where screening may be required, or mass plantings sought for green building projects.

A wide range of colours available. Contact us for an accurate colour swatch.

**# 10 YEAR MANUFACTURERS WARRANTY:** covers all polyethylene components against manufacturing defect.