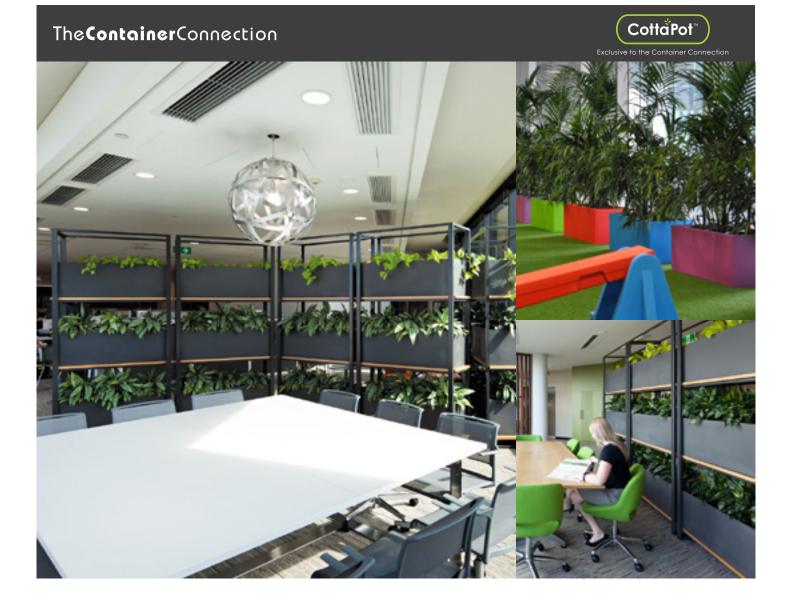

## URBAN 12

The Urban 12 is a versatile, streamlined planter that adds colour and style to any office or public space.

Suitable for all commercial and hospitality projects where screening may be required, or mass plantings sought for green building projects.

| Model                   |      | Size<br>w (mm) |     | Grow<br>Pot        |
|-------------------------|------|----------------|-----|--------------------|
| URBAN 12<br>PLANTER BOX | 1100 | 410            | 380 | 3 x<br>12" / 300mm |













A wide range of colours available. Contact us for an accurate colour swatch.

**# 10 YEAR MANUFACTURERS WARRANTY:** covers all polyethylene components against manufacturing defect.

## Metal Art Ltd

51 Port Road, Wellington 5010, New Zealand Ph +64 4 939-6666 | www.metalart.co.nz plan