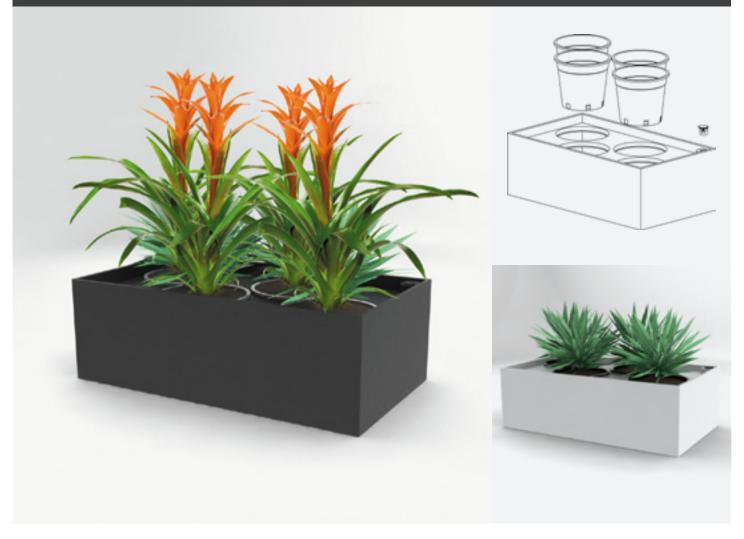

## **URBAN 4**

The Urban 4 is a versatile, streamlined planter that adds colour and style to any office or public space.

Suitable for all commercial and hospitality projects where screening may be required, or mass plantings sought for green building projects.

| Model                  |     | Size<br>w (mm) |     | Grow<br>Pot        |
|------------------------|-----|----------------|-----|--------------------|
| URBAN 4<br>PLANTER BOX | 900 | 500            | 300 | 4 x<br>10" / 250mm |