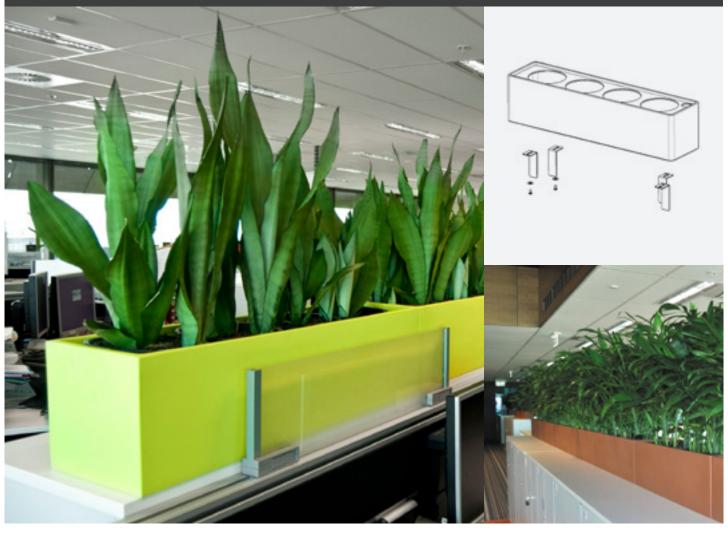

## **URBAN PARTITION TROUGH**

The Urban Partition Trough is a versatile, streamlined planter that adds colour and style to any office or public space.

Suitable for all commercial and hospitality projects where screening may be required, or mass plantings sought for green building projects.

Stainless steel brackets are also available for fixing to partitions.

| Model                     |     | Size<br>w (mm) |     | Grow<br>Pot       |
|---------------------------|-----|----------------|-----|-------------------|
| URBAN PARTITION<br>TROUGH | 750 | 180            | 190 | 4 x<br>6" / 150mm |