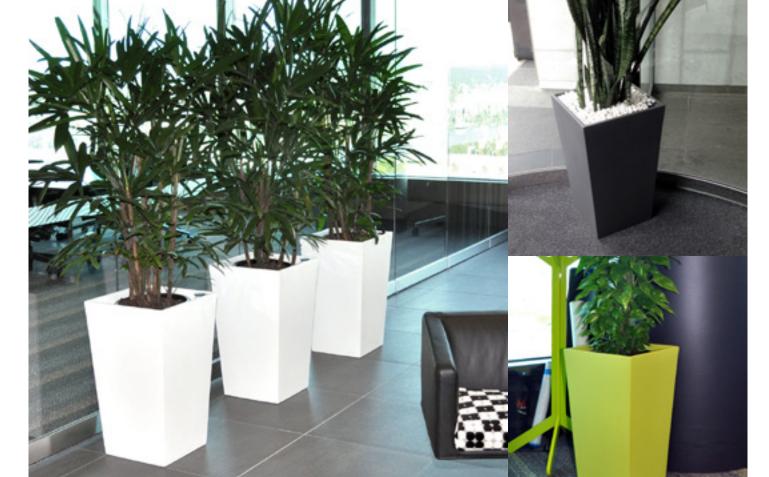

## URBAN WEDGE

The Urban Wedge is a versatile, streamlined planter that adds colour and style to any office or public space.

Suitable for all commercial and hospitality projects where screening may be required, or mass plantings sought for green building projects.

| Model       |     | Size<br>w (mm) |     | Grow<br>Pot |
|-------------|-----|----------------|-----|-------------|
| URBAN WEDGE | 390 | 390            | 650 | 13" / 330mm |

A wide range of colours available. Contact us for an accurate colour swatch.