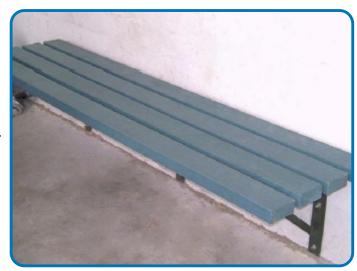

## Wall Mounted Bench

1.8 m

## **Assembly Instructions:**

## **IMPORTANT:**

Please read carefully before assembling.

- 1. Place bench slats face down on a flat surface, in number order from #1 to #4.
- 2. Place brackets on top of slats with #4 closest to the wall mount side.
- 3. Using the 30mm hex head screws supplied, screw brackets onto slats, taking care not to over tighten as this could strip the thread in the slats.
- 4. Once all screws have been tightened turn bench over and secure to wall.



## **Components List:**

4 x Bench Slats 3 X Wall Mount Brackets 24 X 12 g x 30 mm Hex Head Screws



If you require further installation assistance, please contact your supplier.



www.replas.com.au