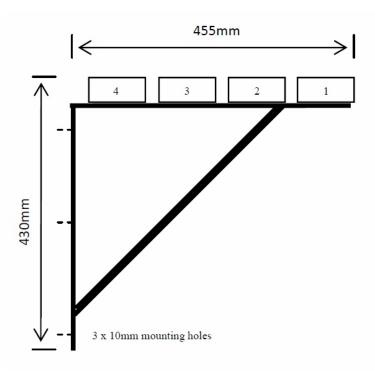

## **IMPORTANT:**

Please read carefully before assembling.

- 1. Place bench slats face down on a flat surface, in number order from #1 to #4.
- 2. Place brackets on top of slats with #4 closest to the wall mount side.
- 3. Using the 30mm hex head screws supplied, screw brackets onto slats, taking care not to over tighten as this could strip the thread in the slats.
- 4. Once all screws have been tightened turn bench over and secure to wall.

## **Components List:**

4 x Bench Slats 3 X Wall Mount Brackets 24 X 12 g x 30 mm Hex Head Screws

If you require further installation assistance, please contact your supplier.

www.replas.com.au