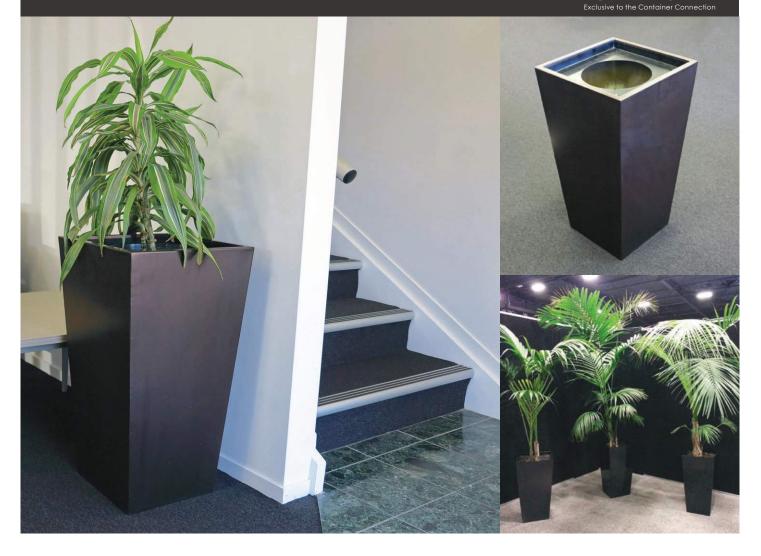

## WEDGE

While the WEDGE planter is outwardly similar in shape and function to the CUBIS, on close inspection some subtle differences become apparent. As a variation on our standard steel planter safety edge, the WEDGE has a folded lip that also supports the removable mulch plate.

The WEDGE has a fitted shelf and comes in a range of heights, all with side dimensions that fit a sturdy, custom-made liner incorporating sub-irrigation. The list at right represents just a sample of the sizes available.