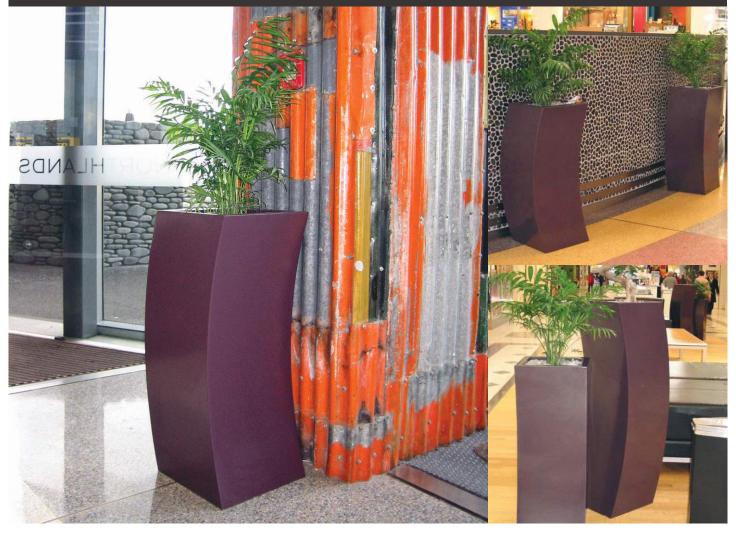

## WIGGLE

For a square sheet steel plant container with a twist, take the WIGGLE planter. Available with all the standard and added features of our Metal Art planter range, the WIGGLE can be produced in the size, colour and profile to fit into your most imaginative plantscape design. The list at right represents just a sample of the sizes available.

| Model  |         | Grow<br>Pot |
|--------|---------|-------------|
| Wiggle | 350 900 | 12" / 300mm |

A wide range of colours available. Contact us for colour and finish options.