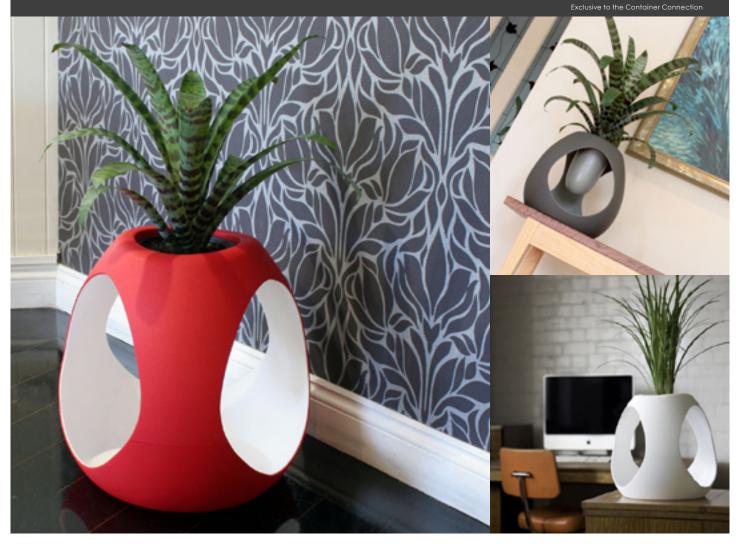

## ZOIE ANOUK

The world of indoor planters and lighting is being taken to a new level with 'Zoie'. It's the latest creation from IDEA Designer of the Year, Helen Kontouris, who named it after the Greek word for 'living thing'.

Available in three sizes, the Zoie comes in a range of solid colours, or two-tone colours (restrictions apply) as pictured.

| Model         |     |     | Grow<br>Pot |
|---------------|-----|-----|-------------|
| ZOIE 5 ANOUK  | 335 | 343 | 5" / 125mm  |
| ZOIE 8 ANOUK  | 525 | 545 | 8" / 200mm  |
| ZOIE 10 ANOUK | 720 | 740 | 10" / 250mm |