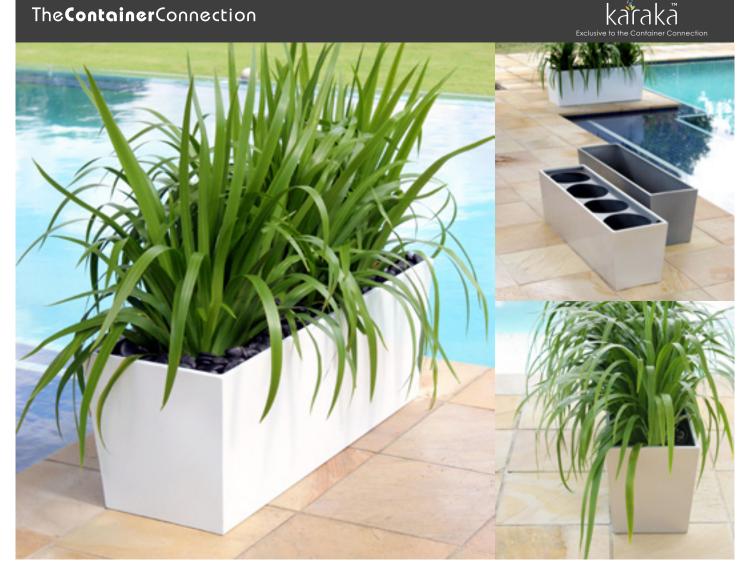

## TROUGH

The Container Connection range of trough planters becomes complete with the aluminium KARAKA TROUGH series.

Available in a range of stock models or made to meet specific requirements, the popular KARAKA TROUGH is fully sealed at all joins and available in any of our powder coated colours.

| Model     | Size<br>I (mm) | Size<br>w (mm) | Size<br>h (mm) | Grow<br>Pot   |
|-----------|----------------|----------------|----------------|---------------|
| TROUGH 20 | 1100           | 290            | 260            | 5 x 8"/200mm  |
| TROUGH 25 | 1100           | 300            | 330            | 4 x 10"/250mm |
| TROUGH 30 | 1100           | 355            | 390            | 3 x 12"/320mm |